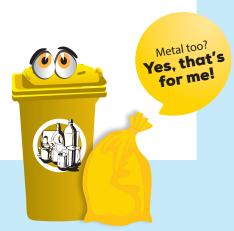

#### **YELLOW BIN**

Plastic, composite materials and metal packaging, such as ...

- ✓ Plastic bottles
- √ Margarine and yoghurt containers
- ✓ Milk and juice packs
- ✓ Pet food bags
- √ Styrofoam packaging

(ATTENTION: please take large polystyrene packaging to your local recycling centre (ASZ/WSZ))

✓ Blister packs (e.g. of medicines)

✓ Pet food tins

√ Tin cans

- ✓ Drink cans
- Pet food bowls
- √ Metal seals from drink cans and food tins (lids)